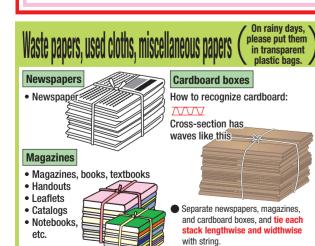

 When placing shredded paper for disposal, do not mix with other

Milk cartons

thoroughly rinse,

Cartons of 500 mL

placed into tran

Candy boxes

Wrappers, etc.

Shredded pap

Miscellaneous papers

Food packaging/boxes

Miscellaneous papers should be

placed into transparent plastic

or more with white inside should be

and dry.

disposed of them as "burnable

On rainy days, please place

them from getting wet.

newspapers and magazines into

parent plastic bags to keep

Items with cotton stuffing cannot be School uniforms work clothes and clothing items that are worm-eaten, severely damaged, or dirty should be