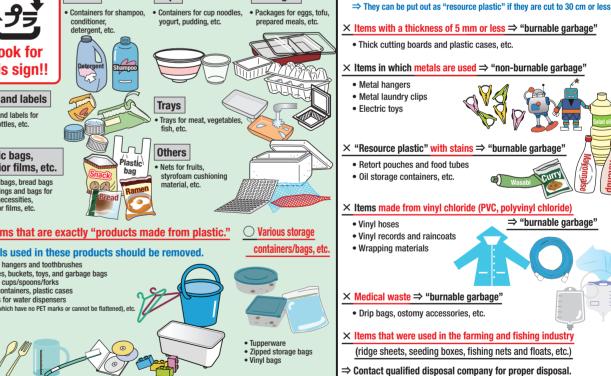

Remove cans Look for this sign!!

should be put out as "resource plastic.")

thoroughly! Please Items eligible for collection are limited to PET bottles that originally

\*Caps and labels should be put out as "resource plastic. \*Rings under the caps do not need to be removed. ers: Check whether they have PET marks first. If they do, they should be flattened before putting out.
(Those which have no PET marks or cannot be flattened