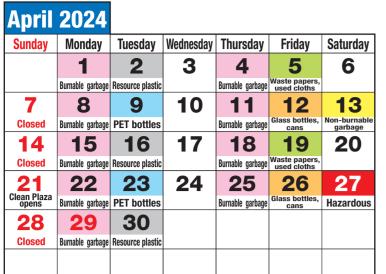

| IAI                                                            | ay               |                  |           |                  |                              |                         |  |  |
|----------------------------------------------------------------|------------------|------------------|-----------|------------------|------------------------------|-------------------------|--|--|
| Sunday                                                         | Monday           | Tuesday          | Wednesday | Thursday         | Friday                       | Saturday                |  |  |
|                                                                |                  |                  | 1         | 2                | 3                            | 4                       |  |  |
|                                                                |                  |                  |           | Burnable garbage | Waste papers,<br>used cloths |                         |  |  |
| 5                                                              | 6                | 7                | 8         | 9                | 10                           | 11                      |  |  |
| Closed                                                         | Burnable garbage | Resource plastic |           | Burnable garbage | Glass bottles,<br>cans       | Non-burnable<br>garbage |  |  |
| 12                                                             | 13               | 14               | 15        | 16               | 17                           | 18                      |  |  |
| Closed                                                         | Burnable garbage | PET bottles      |           | Burnable garbage | Waste papers,<br>used cloths |                         |  |  |
| 19                                                             | 20               | 21               | 22        | 23               | 24                           | 25                      |  |  |
| Clean Plaza<br>opens                                           | Burnable garbage | Resource plastic |           | Burnable garbage | Glass bottles,<br>cans       |                         |  |  |
| <b>26</b>                                                      | 27               | 28               | 29        | 30               | 31                           |                         |  |  |
| Closed                                                         | Burnable garbage | PET bottles      |           | Burnable garbage |                              |                         |  |  |
| Scan here to sign up for "Garbage and Recycling Mini Meeting." |                  |                  |           |                  |                              |                         |  |  |