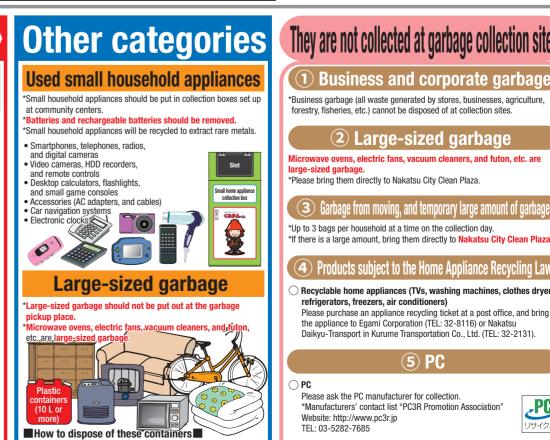

Use Nakatsu city designated prepaid garbage bags to dispose of "burnable garbage" and "non-burnable garbage."

Sort items by item type, place them in separate plastic bags

(5) **PC** Please ask the PC manufacturer for collection.

\*Manufacturers' contact list "PC3R Promotion Association" Website: http://www.pc3r.jp

(6) Items difficult to dispose of Ontact the dealer from where you purchased the item or qualified

disposal company for proper disposal. Paint, fire extinguishers, batteries, tires, gas cylinders, structural waste materials, fittings, rocks, motorcycles, pesticides, etc.