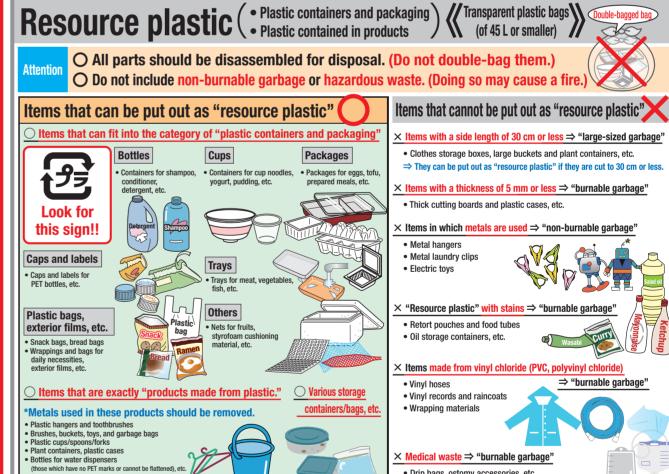

Remove cans Look for this sign!!

should be put out as "resource plastic.")

thoroughly! Please Items eligible for collection are limited to PET bottles that originally

\*Caps and labels should be put out as "resource plastic. \*Rings under the caps do not need to be removed. ers: Check whether they have PET marks first. If they do, they should be flattened before putting out.
(Those which have no PET marks or cannot be flattened