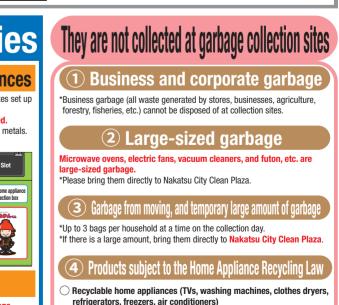

## From April 2024 to March 2025

• Use Nakatsu city designated prepaid garbage bags to dispose of "burnable garbage" and "non-burnable garbage."

Note

 Commercial/business garbage may not be disposed of at these collection sites.