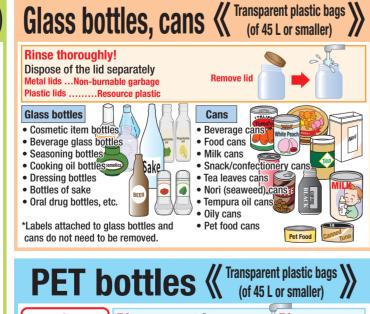

Remove cans Look for this sign!!

should be put out as "resource plastic.")

thoroughly! Please Items eligible for collection are limited to PET bottles that originally

\*Caps and labels should be put out as "resource plastic. \*Rings under the caps do not need to be removed. ers: Check whether they have PET marks first. If they do, they should be flattened before putting out.
(Those which have no PET marks or cannot be flattened

'Iron steel can be collected as "large-sized garbage."

Application to the city's large-sized garbage reception

be put out as "non-burnable garbage."

they stick out of the bags.

LED tubes or broken fluorescent tubes should