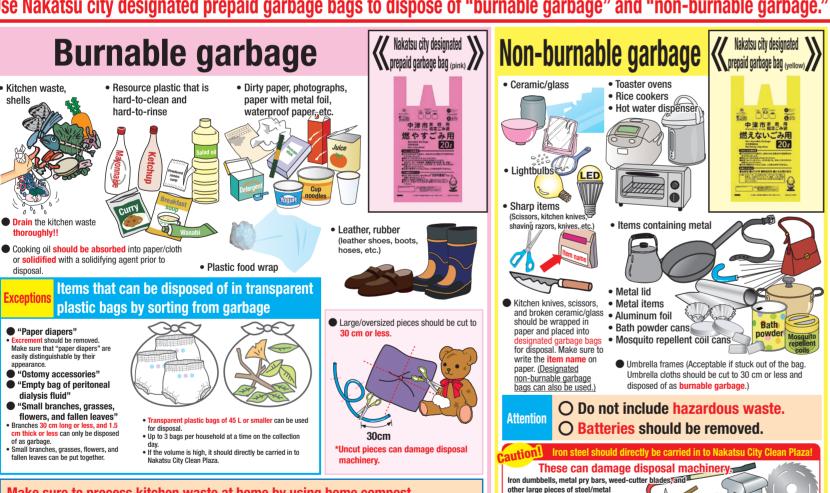

## From April 2024 to March 2025

• Use Nakatsu city designated prepaid garbage bags to dispose of "burnable garbage" and "non-burnable garbage."

Note

 Commercial/business garbage may not be disposed of at these collection sites.

Use Nakatsu city designated prepaid garbage bags to dispose of "burnable garbage" and "non-burnable garbage."

Sort items by item type, place them in separate plastic bags

(5) **PC** Please ask the PC manufacturer for collection.

· Clothing, curtains, and blankets

Sheets, towels, and T-shirts

Make sure to process kitchen waste at home by using home compost

machines, Nakatsu Kiero, etc. Please take advantage of city's subsidy system.

Remove cans Look for this sign!!

should be put out as "resource plastic.")

thoroughly! Please Items eligible for collection are limited to PET bottles that originally

\*Caps and labels should be put out as "resource plastic. \*Rings under the caps do not need to be removed. ers: Check whether they have PET marks first. If they do, they should be flattened before putting out.
(Those which have no PET marks or cannot be flattened

'Iron steel can be collected as "large-sized garbage."

Application to the city's large-sized garbage reception

be put out as "non-burnable garbage."

they stick out of the bags.

LED tubes or broken fluorescent tubes should