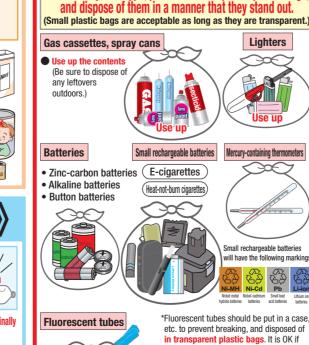

'Iron steel can be collected as "large-sized garbage."

Application to the city's large-sized garbage reception

be put out as "non-burnable garbage."

they stick out of the bags.

LED tubes or broken fluorescent tubes should